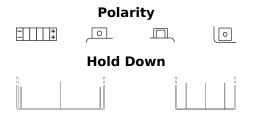

## Li-Ion ELTX20H

| Part number                    | ELTX20H               |
|--------------------------------|-----------------------|
| Technology                     | Li-lon                |
| EAN/GTIN                       | 3661024036856         |
| Voltage                        | 12 V                  |
| Capacity                       | 7.0 Ah                |
| CCA                            | 380 A                 |
| Watt hour                      | 84 Wh                 |
| Length                         | 175 mm                |
| Width                          | 90 mm                 |
| Height                         | 130 mm                |
| Box size                       | C77                   |
| Polarity                       | ETN 1                 |
| Terminal Type                  | M12 (Squad Terminals) |
| Hold Down                      | В0                    |
| Weights (subject of variation) | 1.30 kg               |