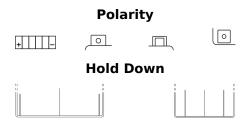

## Li-Ion ELTX14H

| Part number                    | ELTX14H       |
|--------------------------------|---------------|
| Technology                     | Li-lon        |
| EAN/GTIN                       | 3661024036801 |
| Voltage                        | 12 V          |
| Capacity                       | 4.0 Ah        |
| CCA                            | 240 A         |
| Watt hour                      | 48 Wh         |
| Length                         | 150 mm        |
| Width                          | 90 mm         |
| Height                         | 95 mm         |
| Box size                       | C53           |
| Polarity                       | ETN 1         |
| Terminal Type                  | M12           |
| Hold Down                      | В0            |
| Weights (subject of variation) | 0.90 kg       |