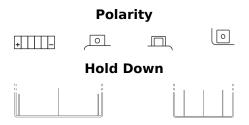

## **Li-Ion ELT9B**

| Part number                    | ELT9B         |
|--------------------------------|---------------|
|                                | Li-lon        |
| Technology                     |               |
| EAN/GTIN                       | 3661024036849 |
| Voltage                        | 12 V          |
| Capacity                       | 3.0 Ah        |
| CCA                            | 190 A         |
| Watt hour                      | 36 Wh         |
| Length                         | 150 mm        |
| Width                          | 65 mm         |
| Height                         | 95 mm         |
| Box size                       | C50           |
| Polarity                       | ETN 1         |
| Terminal Type                  | M12           |
| Hold Down                      | В0            |
| Weights (subject of variation) | 0.70 kg       |