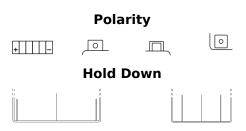

## Li-Ion ELT12B

| Part number                    | ELT12B        |
|--------------------------------|---------------|
| Technology                     | Li-Ion        |
| EAN/GTIN                       | 3661024036818 |
| Voltage                        | 12 V          |
| Capacity                       | 5.0 Ah        |
| CCA                            | 260 A         |
| Watt hour                      | 60 Wh         |
| Length                         | 150 mm        |
| Width                          | 70 mm         |
| Height                         | 130 mm        |
| Box size                       | C51           |
| Polarity                       | ETN 1         |
| Terminal Type                  | M12           |
| Hold Down                      | B0            |
| Weights (subject of variation) | 0.90 kg       |