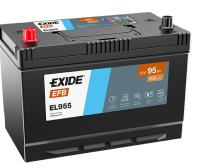

## Batteries for Cars

| Part number         | EL955         | Polarity              |     |
|---------------------|---------------|-----------------------|-----|
| Technology          | EFB           |                       | _   |
| EAN/GTIN            | 3661024036740 |                       | )   |
| Voltage             | 12 V          |                       |     |
| Capacity            | 95.0 Ah       |                       |     |
| CCA                 | 800 A         |                       | =   |
| Length              | 306 mm        | Terminal Type         | 5   |
| Width               | 173 mm        |                       |     |
| Height              | 222 mm        |                       |     |
| Box size            | D31           | Ø19.5                 |     |
| Polarity            | ETN 1         |                       |     |
| Terminal Type       | EN taper post |                       | 1   |
| Hold Down           | Korean B1     |                       | _   |
| Weights (subject of | 21.80 kg      |                       | 0   |
| variation)          |               | PositiveTerminal Nega | iti |
|                     |               | Hold Down             |     |

tiveTerminal

Ø17.9

17

10.5

Design, features and specifications are subject to change without notice. We disclaim any representation or warranty, express or implied, concerning the data or recommendations, and in no event shall be liable for any loss or damage claimed to have arisen as a result. Some products may not be available in your local market.