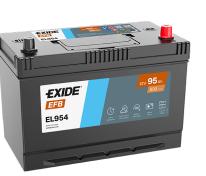

## Batteries for Cars

| Part number         | EL954         | Polarity                       |            |
|---------------------|---------------|--------------------------------|------------|
| Technology          | EFB           |                                |            |
| EAN/GTIN            | 3661024036733 |                                |            |
| Voltage             | 12 V          |                                | $\bigcirc$ |
| Capacity            | 95.0 Ah       |                                | (+)        |
| CCA                 | 800 A         |                                |            |
| Length              | 306 mm        | Terminal Type                  |            |
| Width               | 173 mm        |                                |            |
| Height              | 222 mm        | 11                             | 17         |
| Box size            | D31           | Ø19.5 Ø179                     |            |
| Polarity            | ETN 0         |                                |            |
| Terminal Type       | EN taper post |                                |            |
| Hold Down           | Korean B1     |                                | _          |
| Weights (subject of | 21.80 kg      |                                |            |
| variation)          |               | PositiveTerminal NegativeTermi | inal       |
|                     |               | Hold Down                      |            |