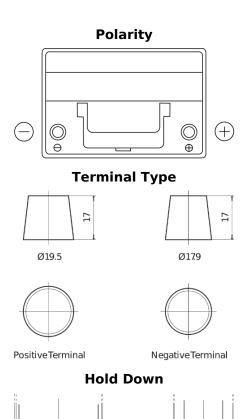

## **EXIDE**°

**Batteries for Cars** 

**EFB EL754** 

| Part number                    | EL754         |
|--------------------------------|---------------|
| Technology                     | EFB           |
| EAN/GTIN                       | 3661024037631 |
| Voltage                        | 12 V          |
| Capacity                       | 75.0 Ah       |
| CCA                            | 750 A         |
| Length                         | 260 mm        |
| Width                          | 173 mm        |
| Height                         | 222 mm        |
| Box size                       | D26           |
| Polarity                       | ETN 0         |
| Terminal Type                  | EN taper post |
| Hold Down                      | B0            |
| Weights (subject of variation) | 19.00 kg      |
|                                |               |