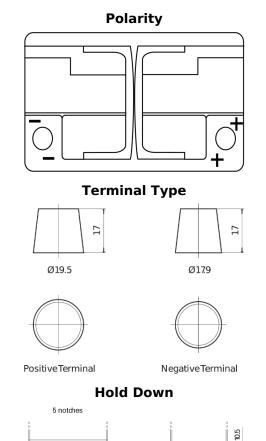

## **Batteries for Cars**

EFB EL700

| Part number                    | EL700         |
|--------------------------------|---------------|
| Technology                     | EFB           |
| EAN/GTIN                       | 3661024035699 |
| Voltage                        | 12 V          |
| Capacity                       | 70.0 Ah       |
| CCA                            | 760 A         |
| Length                         | 278 mm        |
| Width                          | 175 mm        |
| Height                         | 190 mm        |
| Box size                       | L03           |
| Polarity                       | ETN 0         |
| Terminal Type                  | EN taper post |
| Hold Down                      | B13           |
| Weights (subject of variation) | 19.30 kg      |
|                                |               |