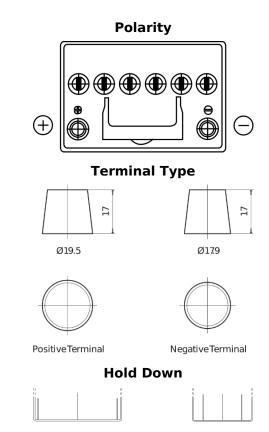

## **EFB EL605**

| Part number                    | EL605         |
|--------------------------------|---------------|
| Technology                     | EFB           |
| EAN/GTIN                       | 3661024036726 |
| Voltage                        | 12 V          |
| Capacity                       | 60.0 Ah       |
| CCA                            | 520 A         |
| Length                         | 230 mm        |
| Width                          | 173 mm        |
| Height                         | 222 mm        |
| Box size                       | D23           |
| Polarity                       | ETN 1         |
| Terminal Type                  | EN taper post |
| Hold Down                      | В0            |
| Weights (subject of variation) | 15.80 kg      |