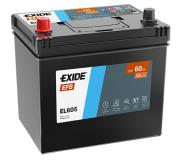

## **EFB EL605**

| Part number                    | EL605         |
|--------------------------------|---------------|
| Technology                     | EFB           |
| EAN/GTIN                       | 3661024036726 |
| Voltage                        | 12 V          |
| Capacity                       | 60.0 Ah       |
| CCA                            | 520 A         |
| Length                         | 230 mm        |
| Width                          | 173 mm        |
| Height                         | 222 mm        |
| Box size                       | D23           |
| Polarity                       | ETN 1         |
| Terminal Type                  | EN taper post |
| Hold Down                      | В0            |
| Weights (subject of variation) | 15.80 kg      |