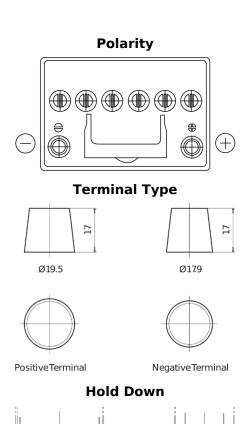

## **Batteries for Cars**

**EFB EL604** 

| Part number                    | EL604         |
|--------------------------------|---------------|
| Technology                     | EFB           |
| EAN/GTIN                       | 3661024036566 |
| Voltage                        | 12 V          |
| Capacity                       | 60.0 Ah       |
| CCA                            | 520 A         |
| Length                         | 230 mm        |
| Width                          | 173 mm        |
| Height                         | 222 mm        |
| Box size                       | D23           |
| Polarity                       | ETN 0         |
| Terminal Type                  | EN taper post |
| Hold Down                      | В0            |
| Weights (subject of variation) | 15.80 kg      |
|                                |               |