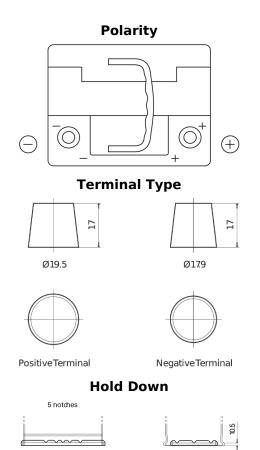

## EFB EL550

|    | EXIDE<br>EED |
|----|--------------|
| A. |              |
|    | ~~~~         |

| Part number         | EL550         |
|---------------------|---------------|
| Technology          | EFB           |
| EAN/GTIN            | 3661024036757 |
| Voltage             | 12 V          |
| Capacity            | 55.0 Ah       |
| CCA                 | 540 A         |
| Length              | 207 mm        |
| Width               | 175 mm        |
| Height              | 190 mm        |
| Box size            | L01           |
| Polarity            | ETN 0         |
| Terminal Type       | EN taper post |
| Hold Down           | B13           |
| Weights (subject of | 14.10 kg      |
| variation)          |               |
|                     |               |