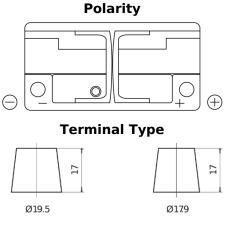

## **Batteries for Cars**

**EFB EL1050** 

| Part number                    | EL1050        |
|--------------------------------|---------------|
| Technology                     | EFB           |
| EAN/GTIN                       | 3661024037327 |
| Voltage                        | 12 V          |
| Capacity                       | 105.0 Ah      |
| CCA                            | 950 A         |
| Length                         | 392 mm        |
| Width                          | 175 mm        |
| Height                         | 190 mm        |
| Box size                       | L06           |
| Polarity                       | ETN 0         |
| Terminal Type                  | EN taper post |
| Hold Down                      | B13           |
| Weights (subject of variation) | 27.20 kg      |
|                                |               |

NegativeTerminal

PositiveTerminal

5 notches

Hold Down

Design, features and specifications are subject to change without notice. We disclaim any representation or warranty, express or implied, concerning the data or recommendations, and in no event shall be liable for any loss or damage claimed to have arisen as a result. Some products may not be available in your local market.