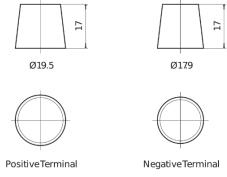

| Part number                    | EL1000        |
|--------------------------------|---------------|
| Technology                     | EFB           |
| EAN/GTIN                       | 3661024037389 |
| Voltage                        | 12 V          |
| Capacity                       | 100.0 Ah      |
| CCA                            | 900 A         |
| Length                         | 353 mm        |
| Width                          | 175 mm        |
| Height                         | 190 mm        |
| Box size                       | L05           |
| Polarity                       | ETN 0         |
| Terminal Type                  | EN taper post |
| Hold Down                      | B13           |
| Weights (subject of variation) | 25.50 kg      |

## Polarity Terminal Type



## **Hold Down**



Design, features and specifications are subject to change without notice. We disclaim any representation or warranty, express or implied, concerning the data or recommendations, and in no event shall be liable for any loss or damage claimed to have arisen as a result. Some products may not be available in your local market.