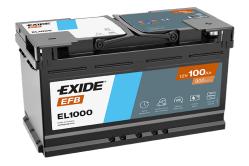

## **EFB EL1000**

| Part number                    | EL1000        |
|--------------------------------|---------------|
| Technology                     | EFB           |
| EAN/GTIN                       | 3661024037389 |
| Voltage                        | 12 V          |
| Capacity                       | 100.0 Ah      |
| CCA                            | 900 A         |
| Length                         | 353 mm        |
| Width                          | 175 mm        |
| Height                         | 190 mm        |
| Box size                       | L05           |
| Polarity                       | ETN 0         |
| Terminal Type                  | EN taper post |
| Hold Down                      | B13           |
| Weights (subject of variation) | 25.50 kg      |