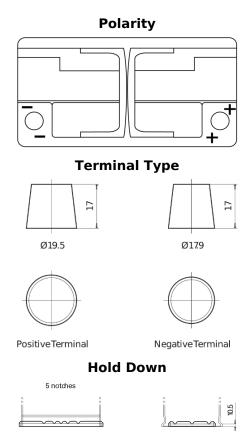

## **AGM EK960**

| Part number                    | EK960         |
|--------------------------------|---------------|
| Technology                     | AGM           |
| EAN/GTIN                       | 3661024037921 |
| Voltage                        | 12 V          |
| Capacity                       | 96.0 Ah       |
| CCA                            | 850 A         |
| Length                         | 353 mm        |
| Width                          | 175 mm        |
| Height                         | 190 mm        |
| Box size                       | L05           |
| Polarity                       | ETN 0         |
| Terminal Type                  | EN taper post |
| Hold Down                      | B13           |
| Weights (subject of variation) | 26.10 kg      |
|                                |               |