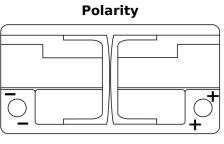

START OF MANDATORY FOR START-STOP VEHICLES

**Terminal Type** 

Ø19.5

NegativeTerminal

17

PositiveTerminal

Hold Down

Design, features and specifications are subject to change without notice. We disclaim any representation or warranty, express or implied, concerning the data or recommendations, and in no event shall be liable for any loss or damage claimed to have arisen as a result. Some products may not be available in your local market.