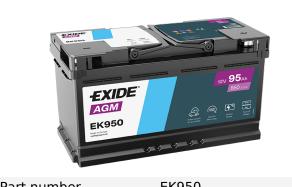

## **Batteries for Cars**

| Part number                    | EK950         |
|--------------------------------|---------------|
| Technology                     | AGM           |
| EAN/GTIN                       | 3661024035743 |
| Voltage                        | 12 V          |
| Capacity                       | 95.0 Ah       |
| CCA                            | 850 A         |
| Length                         | 353 mm        |
| Width                          | 175 mm        |
| Height                         | 190 mm        |
| Box size                       | L05           |
| Polarity                       | ETN 0         |
| Terminal Type                  | EN taper post |
| Hold Down                      | B13           |
| Weights (subject of variation) | 26.10 kg      |

**AGM EK950**