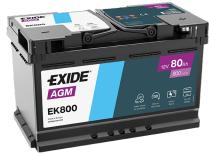

## **AGM EK800**

loss or damage claimed to have arisen as a result. Some products may not be available in your local market.

| _                              |               |
|--------------------------------|---------------|
| Part number                    | EK800         |
| Technology                     | AGM           |
| EAN/GTIN                       | 3661024035729 |
| Voltage                        | 12 V          |
| Capacity                       | 80.0 Ah       |
| CCA                            | 800 A         |
| Length                         | 315 mm        |
| Width                          | 175 mm        |
| Height                         | 190 mm        |
| Box size                       | L04           |
| Polarity                       | ETN 0         |
| Terminal Type                  | EN taper post |
| Hold Down                      | B13           |
| Weights (subject of variation) | 23.30 kg      |