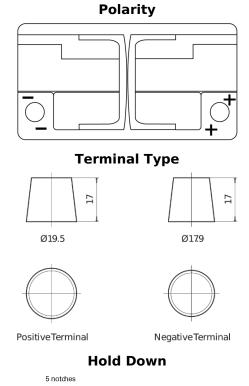

## **AGM EK800**

loss or damage claimed to have arisen as a result. Some products may not be available in your local market.

| _                              |               |
|--------------------------------|---------------|
| Part number                    | EK800         |
| Technology                     | AGM           |
| EAN/GTIN                       | 3661024035729 |
| Voltage                        | 12 V          |
| Capacity                       | 80.0 Ah       |
| CCA                            | 800 A         |
| Length                         | 315 mm        |
| Width                          | 175 mm        |
| Height                         | 190 mm        |
| Box size                       | L04           |
| Polarity                       | ETN 0         |
| Terminal Type                  | EN taper post |
| Hold Down                      | B13           |
| Weights (subject of variation) | 23.30 kg      |