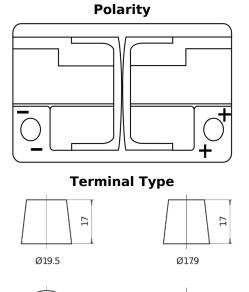

## **AGM EK720**

| Part number                    | EK720         |
|--------------------------------|---------------|
| Technology                     | AGM           |
| EAN/GTIN                       | 3661024037907 |
| Voltage                        | 12 V          |
| Capacity                       | 72.0 Ah       |
| CCA                            | 760 A         |
| Length                         | 278 mm        |
| Width                          | 175 mm        |
| Height                         | 190 mm        |
| Box size                       | L03           |
| Polarity                       | ETN 0         |
| Terminal Type                  | EN taper post |
| Hold Down                      | B13           |
| Weights (subject of variation) | 20.60 kg      |

10.5

PositiveTerminal

5 notches

 $\sim\sim\sim$ 

Hold Down

Design, features and specifications are subject to change without notice. We disclaim any representation or warranty, express or implied, concerning the data or recommendations, and in no event shall be liable for any loss or damage claimed to have arisen as a result. Some products may not be available in your local market.