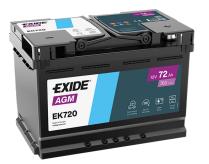

## **AGM EK720**

| Part number                    | EK720         |
|--------------------------------|---------------|
| Technology                     | AGM           |
| EAN/GTIN                       | 3661024037907 |
| Voltage                        | 12 V          |
| Capacity                       | 72.0 Ah       |
| CCA                            | 760 A         |
| Length                         | 278 mm        |
| Width                          | 175 mm        |
| Height                         | 190 mm        |
| Box size                       | L03           |
| Polarity                       | ETN 0         |
| Terminal Type                  | EN taper post |
| Hold Down                      | B13           |
| Weights (subject of variation) | 20.60 kg      |