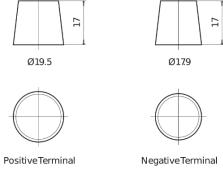

## **AGM EK700**

| Part number                    | EK700         |
|--------------------------------|---------------|
| Technology                     | AGM           |
| EAN/GTIN                       | 3661024035712 |
| Voltage                        | 12 V          |
| Capacity                       | 70.0 Ah       |
| CCA                            | 760 A         |
| Length                         | 278 mm        |
| Width                          | 175 mm        |
| Height                         | 190 mm        |
| Box size                       | L03           |
| Polarity                       | ETN 0         |
| Terminal Type                  | EN taper post |
| Hold Down                      | B13           |
| Weights (subject of variation) | 20.60 kg      |