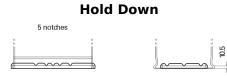

## **AGM EK700**

| Part number                    | EK700         |
|--------------------------------|---------------|
| Technology                     | AGM           |
| EAN/GTIN                       | 3661024035712 |
| Voltage                        | 12 V          |
| Capacity                       | 70.0 Ah       |
| CCA                            | 760 A         |
| Length                         | 278 mm        |
| Width                          | 175 mm        |
| Height                         | 190 mm        |
| Box size                       | L03           |
| Polarity                       | ETN 0         |
| Terminal Type                  | EN taper post |
| Hold Down                      | B13           |
| Weights (subject of variation) | 20.60 kg      |