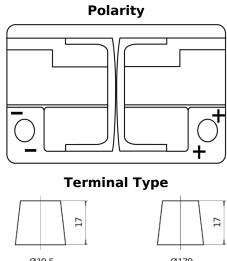

## **AGM EK700**

| Part number                    | EK700         |
|--------------------------------|---------------|
| Technology                     | AGM           |
| EAN/GTIN                       | 3661024035712 |
| Voltage                        | 12 V          |
| Capacity                       | 70.0 Ah       |
| CCA                            | 760 A         |
| Length                         | 278 mm        |
| Width                          | 175 mm        |
| Height                         | 190 mm        |
| Box size                       | L03           |
| Polarity                       | ETN 0         |
| Terminal Type                  | EN taper post |
| Hold Down                      | B13           |
| Weights (subject of variation) | 20.60 kg      |