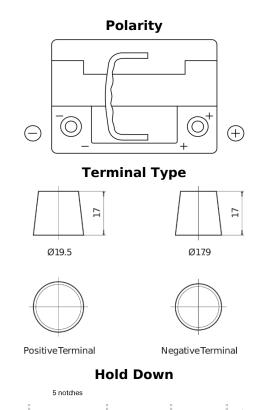

## **AGM EK620**

loss or damage claimed to have arisen as a result. Some products may not be available in your local market.

| Part number                    | EK620         |
|--------------------------------|---------------|
| Technology                     | AGM           |
| EAN/GTIN                       | 3661024037891 |
| Voltage                        | 12 V          |
| Capacity                       | 62.0 Ah       |
| CCA                            | 680 A         |
| Length                         | 242 mm        |
| Width                          | 175 mm        |
| Height                         | 190 mm        |
| Box size                       | L02           |
| Polarity                       | ETN 0         |
| Terminal Type                  | EN taper post |
| Hold Down                      | B13           |
| Weights (subject of variation) | 17.90 kg      |
|                                |               |