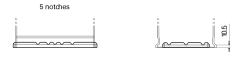

## AGM EK600

**Polarity** 

|     |                | 1 |
|-----|----------------|---|
|     | EXIDE 12V 60AA |   |
| A A | EK600          |   |
|     | ~~~~           |   |

| Part number                    | EK600         |
|--------------------------------|---------------|
| Technology                     | AGM           |
| EAN/GTIN                       | 3661024036498 |
| Voltage                        | 12 V          |
| Capacity                       | 60.0 Ah       |
| CCA                            | 680 A         |
| Length                         | 242 mm        |
| Width                          | 175 mm        |
| Height                         | 190 mm        |
| Box size                       | L02           |
| Polarity                       | ETN 0         |
| Terminal Type                  | EN taper post |
| Hold Down                      | B13           |
| Weights (subject of variation) | 17.90 kg      |

PositiveTerminal

Hold Down

NegativeTerminal

Design, features and specifications are subject to change without notice. We disclaim any representation or warranty, express or implied, concerning the data or recommendations, and in no event shall be liable for any loss or damage claimed to have arisen as a result. Some products may not be available in your local market.