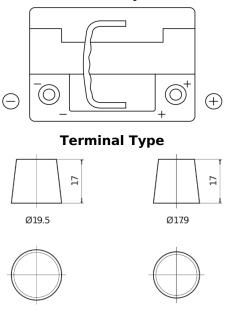

## AGM EK600

**Polarity** 

|     |                | 1 |
|-----|----------------|---|
|     | EXIDE 12V 60AA |   |
| A A | EK600          |   |
|     | ~~~~           |   |

| Part number                    | EK600         |
|--------------------------------|---------------|
| Technology                     | AGM           |
| EAN/GTIN                       | 3661024036498 |
| Voltage                        | 12 V          |
| Capacity                       | 60.0 Ah       |
| CCA                            | 680 A         |
| Length                         | 242 mm        |
| Width                          | 175 mm        |
| Height                         | 190 mm        |
| Box size                       | L02           |
| Polarity                       | ETN 0         |
| Terminal Type                  | EN taper post |
| Hold Down                      | B13           |
| Weights (subject of variation) | 17.90 kg      |

PositiveTerminal

Hold Down

NegativeTerminal

Design, features and specifications are subject to change without notice. We disclaim any representation or warranty, express or implied, concerning the data or recommendations, and in no event shall be liable for any loss or damage claimed to have arisen as a result. Some products may not be available in your local market.