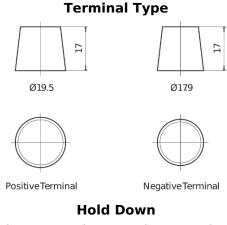

## **AGM EK508**

| Part number                    | EK508         |
|--------------------------------|---------------|
| Technology                     | AGM           |
| EAN/GTIN                       | 3661024036481 |
| Voltage                        | 12 V          |
| Capacity                       | 50.0 Ah       |
| CCA                            | 800 A         |
| Length                         | 260 mm        |
| Width                          | 173 mm        |
| Height                         | 206 mm        |
| Box size                       | G34           |
| Polarity                       | ETN 9         |
| Terminal Type                  | EN taper post |
| Hold Down                      | B7            |
| Weights (subject of variation) | 17.50 kg      |