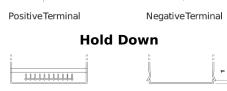

## **AGM EK508**

| Part number                    | EK508         |
|--------------------------------|---------------|
| Technology                     | AGM           |
| EAN/GTIN                       | 3661024036481 |
| Voltage                        | 12 V          |
| Capacity                       | 50.0 Ah       |
| CCA                            | 800 A         |
| Length                         | 260 mm        |
| Width                          | 173 mm        |
| Height                         | 206 mm        |
| Box size                       | G34           |
| Polarity                       | ETN 9         |
| Terminal Type                  | EN taper post |
| Hold Down                      | B7            |
| Weights (subject of variation) | 17.50 kg      |