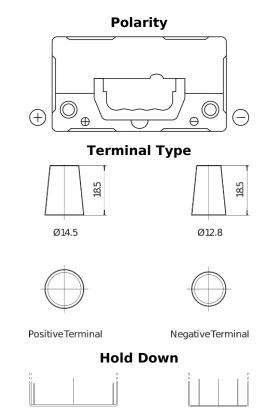

## **AGM EK457**

| Part number                    | EK457          |
|--------------------------------|----------------|
| Technology                     | AGM            |
| EAN/GTIN                       | 3661024038089  |
| Voltage                        | 12 V           |
| Capacity                       | 45.0 Ah        |
| CCA                            | 380 A          |
| Length                         | 237 mm         |
| Width                          | 127 mm         |
| Height                         | 227 mm         |
| Box size                       | B24            |
| Polarity                       | ETN 1          |
| Terminal Type                  | JIS taper post |
| Hold Down                      | В0             |
| Weights (subject of variation) | 13.50 kg       |
|                                |                |