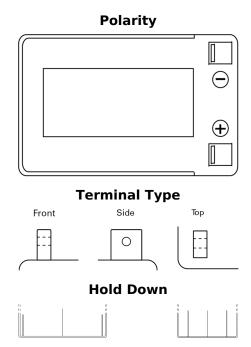

## **AGM EK143**

| Part number                    | EK143         |
|--------------------------------|---------------|
| Technology                     | AGM           |
| EAN/GTIN                       | 3661024036658 |
|                                | 12 V          |
| Voltage                        |               |
| Capacity                       | 14.0 Ah       |
| CCA                            | 80 A          |
| Length                         | 150 mm        |
| Width                          | 100 mm        |
| Height                         | 100 mm        |
| Box size                       | C76           |
| Polarity                       | ETN 3         |
| Terminal Type                  | Screwed/Lug   |
| Hold Down                      | В0            |
| Weights (subject of variation) | 4.20 kg       |