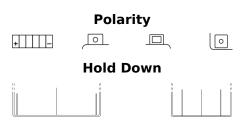

## **AGM EK131**

| Part number                    | EK131         |
|--------------------------------|---------------|
| Technology                     | AGM           |
| EAN/GTIN                       | 3661024036641 |
| Voltage                        | 12 V          |
| Capacity                       | 13.0 Ah       |
| CCA                            | 200 A         |
| Length                         | 150 mm        |
| Width                          | 90 mm         |
| Height                         | 145 mm        |
| Box size                       | C56           |
| Polarity                       | ETN 1         |
| Terminal Type                  | M04           |
| Hold Down                      | ВО            |
| Weights (subject of variation) | 4.50 kg       |