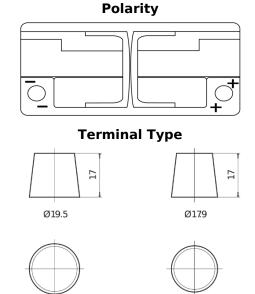

## **AGM EK1060**

| Part number                    | EK1060        |
|--------------------------------|---------------|
| Technology                     | AGM           |
| EAN/GTIN                       | 3661024037938 |
| Voltage                        | 12 V          |
| Capacity                       | 106.0 Ah      |
| CCA                            | 950 A         |
| Length                         | 392 mm        |
| Width                          | 175 mm        |
| Height                         | 190 mm        |
| Box size                       | L06           |
| Polarity                       | ETN 0         |
| Terminal Type                  | EN taper post |
| Hold Down                      | B13           |
| Weights (subject of variation) | 29.00 kg      |

## **Hold Down**

**PositiveTerminal** 

NegativeTerminal

Design, features and specifications are subject to change without notice. We disclaim any representation or warranty, express or implied, concerning the data or recommendations, and in no event shall be liable for any loss or damage claimed to have arisen as a result. Some products may not be available in your local market.