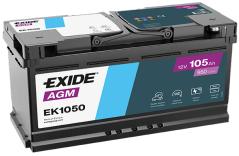

## **AGM EK1050**

| Part number                    | EK1050        |
|--------------------------------|---------------|
| Technology                     | AGM           |
| EAN/GTIN                       | 3661024036504 |
| Voltage                        | 12 V          |
| Capacity                       | 105.0 Ah      |
| CCA                            | 950 A         |
| Length                         | 392 mm        |
| Width                          | 175 mm        |
| Height                         | 190 mm        |
| Box size                       | L06           |
| Polarity                       | ETN 0         |
| Terminal Type                  | EN taper post |
| Hold Down                      | B13           |
| Weights (subject of variation) | 29.00 kg      |