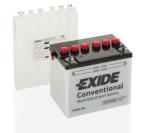

## **Conventional 12N24-4A**

| Part number                    | 12N24-4A      | Polarity  |
|--------------------------------|---------------|-----------|
| Technology                     | Flooded       |           |
| EAN/GTIN                       | 3661024033558 | Hold Down |
| Voltage                        | 12 V          |           |
| Capacity                       | 24.0 Ah       |           |
| CCA                            | 220 A         |           |
| Length                         | 185 mm        |           |
| Width                          | 125 mm        |           |
| Height                         | 175 mm        |           |
| Box size                       | C67           |           |
| Polarity                       | ETN 1         |           |
| Terminal Type                  | M03           |           |
| Hold Down                      | ВО            |           |
| Weights (subject of variation) | 8.00 kg       |           |
|                                |               |           |