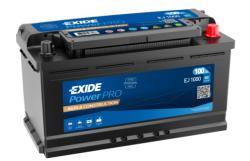

## **PowerPRO Agri&Construction EJ1000**

| Part number         | EJ1000        | Polarity                            |  |
|---------------------|---------------|-------------------------------------|--|
| Technology          | Flooded       |                                     |  |
| EAN/GTIN            | 3661024036986 |                                     |  |
| Voltage             | 12 V          |                                     |  |
| Capacity            | 100.0 Ah      |                                     |  |
| CCA                 | 850 A         | Terminal Type                       |  |
| Length              | 353 mm        |                                     |  |
| Width               | 175 mm        |                                     |  |
| Height              | 190 mm        |                                     |  |
| Box size            | L05           | Ø19.5 Ø179                          |  |
| Polarity            | ETN 0         |                                     |  |
| Terminal Type       | EN taper post |                                     |  |
| Hold Down           | B13           |                                     |  |
| Weights (subject of | 21.80 kg      |                                     |  |
| variation)          |               | Positive Terminal Negative Terminal |  |
|                     |               | Hold Down                           |  |
|                     |               | 5 notches                           |  |
|                     |               |                                     |  |