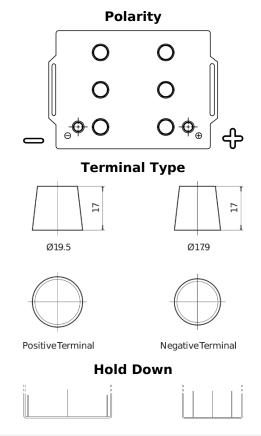

## StartPRO EG145A

| Part number                    | EG145A        |
|--------------------------------|---------------|
| Technology                     | Flooded       |
| EAN/GTIN                       | 3661024035552 |
| Voltage                        | 12 V          |
| Capacity                       | 145.0 Ah      |
| CCA                            | 1000 A        |
| Length                         | 360 mm        |
| Width                          | 253 mm        |
| Height                         | 240 mm        |
| Box size                       | F21           |
| Polarity                       | ETN 6         |
| Terminal Type                  | EN taper post |
| Hold Down                      | В0            |
| Weights (subject of variation) | 38.10 kg      |