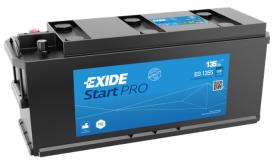

## StartPRO EG1355

| Part number                    | EG1355        |
|--------------------------------|---------------|
| Technology                     | Flooded       |
| EAN/GTIN                       | 3661024035521 |
| Voltage                        | 12 V          |
| Capacity                       | 135.0 Ah      |
| CCA                            | 1000 A        |
| Length                         | 514 mm        |
| Width                          | 175 mm        |
| Height                         | 210 mm        |
| Box size                       | DB8           |
| Polarity                       | ETN 3         |
| Terminal Type                  | EN taper post |
| Hold Down                      | В3            |
| Weights (subject of variation) | 36.00 kg      |