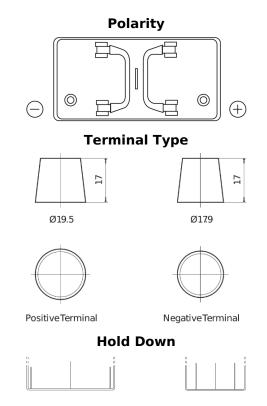

## StartPRO EG1250

| Part number                    | EG1250        |
|--------------------------------|---------------|
| Technology                     | Flooded       |
| EAN/GTIN                       | 3661024035408 |
| Voltage                        | 12 V          |
| Capacity                       | 125.0 Ah      |
| CCA                            | 760 A         |
| Length                         | 349 mm        |
| Width                          | 175 mm        |
| Height                         | 285 mm        |
| Box size                       | D03           |
| Polarity                       | ETN 0         |
| Terminal Type                  | EN taper post |
| Hold Down                      | В0            |
| Weights (subject of variation) | 29.50 kg      |