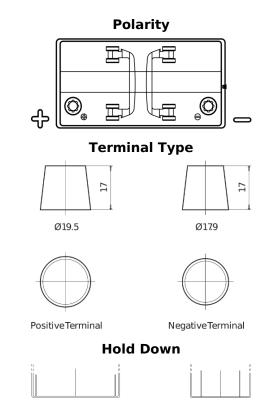

## StartPRO EG1101

| Part number                    | EG1101        |
|--------------------------------|---------------|
| Technology                     | Flooded       |
| EAN/GTIN                       | 3661024035385 |
| Voltage                        | 12 V          |
| Capacity                       | 110.0 Ah      |
| CCA                            | 750 A         |
| Length                         | 349 mm        |
| Width                          | 175 mm        |
| Height                         | 235 mm        |
| Box size                       | D02           |
| Polarity                       | ETN 1         |
| Terminal Type                  | EN taper post |
| Hold Down                      | В0            |
| Weights (subject of variation) | 25.40 kg      |