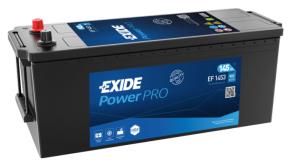

## PowerPRO EF1453

| Part number                    | EF1453        |
|--------------------------------|---------------|
| Technology                     | Flooded       |
| EAN/GTIN                       | 3661024035309 |
| Voltage                        | 12 V          |
| Capacity                       | 145.0 Ah      |
| CCA                            | 900 A         |
| Length                         | 513 mm        |
| Width                          | 189 mm        |
| Height                         | 223 mm        |
| Box size                       | D04           |
| Polarity                       | ETN 3         |
| Terminal Type                  | EN taper post |
| Hold Down                      | В0            |
| Weights (subject of variation) | 35.90 kg      |