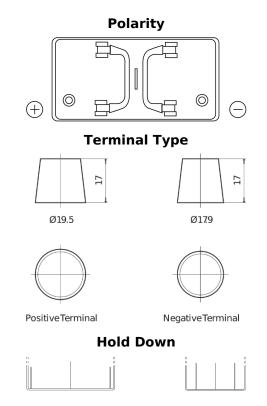

## PowerPRO EF1251

| Part number                    | EF1251        |
|--------------------------------|---------------|
| Technology                     | Flooded       |
| EAN/GTIN                       | 3661024037952 |
| Voltage                        | 12 V          |
| Capacity                       | 125.0 Ah      |
| CCA                            | 850 A         |
| Length                         | 349 mm        |
| Width                          | 175 mm        |
| Height                         | 285 mm        |
| Box size                       | D03           |
| Polarity                       | ETN 1         |
| Terminal Type                  | EN taper post |
| Hold Down                      | В0            |
| Weights (subject of variation) | 31.00 kg      |