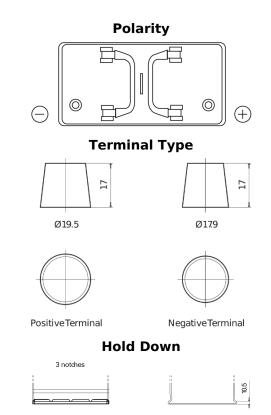

## PowerPRO EF1202

| Part number                    | EF1202        |
|--------------------------------|---------------|
| Technology                     | Flooded       |
| EAN/GTIN                       | 3661024035279 |
| Voltage                        | 12 V          |
| Capacity                       | 120.0 Ah      |
| CCA                            | 870 A         |
| Length                         | 349 mm        |
| Width                          | 175 mm        |
| Height                         | 235 mm        |
| Box size                       | D02           |
| Polarity                       | ETN 0         |
| Terminal Type                  | EN taper post |
| Hold Down                      | B1            |
| Weights (subject of variation) | 27.50 kg      |