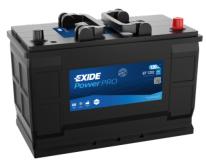

## PowerPRO EF1202

| Part number                    | EF1202        |
|--------------------------------|---------------|
| Technology                     | Flooded       |
| EAN/GTIN                       | 3661024035279 |
| Voltage                        | 12 V          |
| Capacity                       | 120.0 Ah      |
| CCA                            | 870 A         |
| Length                         | 349 mm        |
| Width                          | 175 mm        |
| Height                         | 235 mm        |
| Box size                       | D02           |
| Polarity                       | ETN 0         |
| Terminal Type                  | EN taper post |
| Hold Down                      | B1            |
| Weights (subject of variation) | 27.50 kg      |