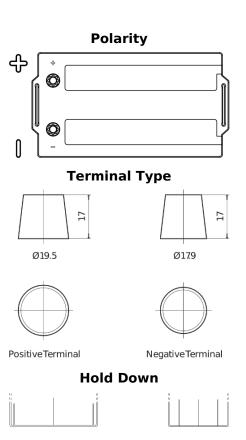

## StrongPRO EFB+ EE2353

| Part number                    | EE2353        |
|--------------------------------|---------------|
| Technology                     | EFB           |
| EAN/GTIN                       | 3661024036870 |
| Voltage                        | 12 V          |
| Capacity                       | 235.0 Ah      |
| CCA                            | 1200 A        |
| Length                         | 518 mm        |
| Width                          | 274 mm        |
| Height                         | 240 mm        |
| Box size                       | D06           |
| Polarity                       | ETN 3         |
| Terminal Type                  | EN taper post |
| Hold Down                      | ВО            |
| Weights (subject of variation) | 58.20 kg      |
|                                |               |