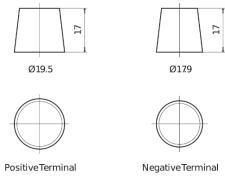

umber                    | ED851T        |
|--------------------------------|---------------|
| Technology                     | GEL           |
| EAN/GTIN                       | 3661024037884 |
| Voltage                        | 12 V          |
| Capacity                       | 85.0 Ah       |
| CCA                            | 350 A         |
| Length                         | 349 mm        |
| Width                          | 175 mm        |
| Height                         | 235 mm        |
| Box size                       | D02           |
| Polarity                       | ETN 1         |
| Terminal Type                  | EN taper post |
| Hold Down                      | В0            |
| Weights (subject of variation) | 29.50 kg      |

## **Polarity**



### **Terminal Type**



#### **Hold Down**



Design, features and specifications are subject to change without notice. We disclaim any representation or warranty, express or implied, concerning the data or recommendations, and in no event shall be liable for any loss or damage claimed to have arisen as a result. Some products may not be available in your local market.