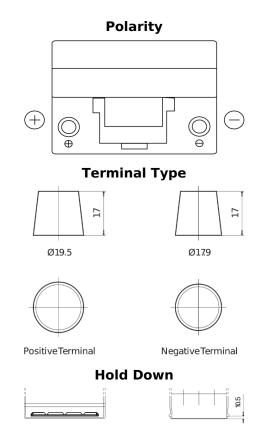

## Classic EC905

| Part number                    | EC905         |
|--------------------------------|---------------|
| Technology                     | Flooded       |
| EAN/GTIN                       | 3661024034760 |
| Voltage                        | 12 V          |
| Capacity                       | 90.0 Ah       |
| CCA                            | 680 A         |
| Length                         | 306 mm        |
| Width                          | 173 mm        |
| Height                         | 222 mm        |
| Box size                       | D31           |
| Polarity                       | ETN 1         |
| Terminal Type                  | EN taper post |
| Hold Down                      | Korean B1     |
| Weights (subject of variation) | 19.90 kg      |