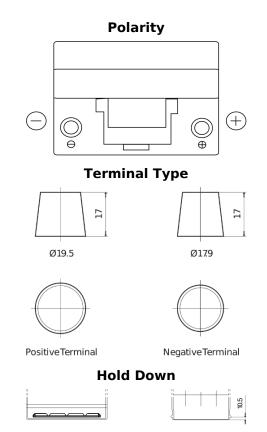

## Classic EC904

| Part number                    | EC904         |
|--------------------------------|---------------|
| Technology                     | Flooded       |
| EAN/GTIN                       | 3661024034753 |
| Voltage                        | 12 V          |
| Capacity                       | 90.0 Ah       |
| CCA                            | 680 A         |
| Length                         | 306 mm        |
| Width                          | 173 mm        |
| Height                         | 222 mm        |
| Box size                       | D31           |
| Polarity                       | ETN 0         |
| Terminal Type                  | EN taper post |
| Hold Down                      | Korean B1     |
| Weights (subject of variation) | 19.90 kg      |