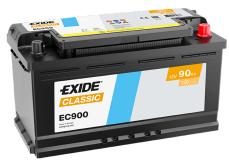

## Classic EC900

| Part number                    | EC900         |
|--------------------------------|---------------|
| Technology                     | Flooded       |
| EAN/GTIN                       | 3661024034838 |
| Voltage                        | 12 V          |
| Capacity                       | 90.0 Ah       |
| CCA                            | 720 A         |
| Length                         | 353 mm        |
| Width                          | 175 mm        |
| Height                         | 190 mm        |
| Box size                       | L05           |
| Polarity                       | ETN 0         |
| Terminal Type                  | EN taper post |
| Hold Down                      | B13           |
| Weights (subject of variation) | 20.50 kg      |