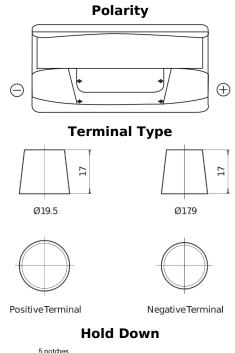

## Classic EC900

| Part number                    | EC900         |
|--------------------------------|---------------|
| Technology                     | Flooded       |
| EAN/GTIN                       | 3661024034838 |
| Voltage                        | 12 V          |
| Capacity                       | 90.0 Ah       |
| CCA                            | 720 A         |
| Length                         | 353 mm        |
| Width                          | 175 mm        |
| Height                         | 190 mm        |
| Box size                       | L05           |
| Polarity                       | ETN 0         |
| Terminal Type                  | EN taper post |
| Hold Down                      | B13           |
| Weights (subject of variation) | 20.50 kg      |