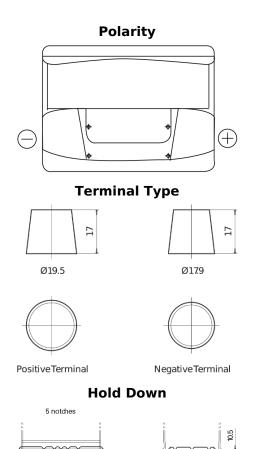

## **Classic EC550**

| Part number                    | EC550         |
|--------------------------------|---------------|
| Technology                     | Flooded       |
| EAN/GTIN                       | 3661024034807 |
| Voltage                        | 12 V          |
| Capacity                       | 55.0 Ah       |
| CCA                            | 460 A         |
| Length                         | 242 mm        |
| Width                          | 175 mm        |
| Height                         | 190 mm        |
| Box size                       | L02           |
| Polarity                       | ETN 0         |
| Terminal Type                  | EN taper post |
| Hold Down                      | B13           |
| Weights (subject of variation) | 13.50 kg      |
|                                |               |