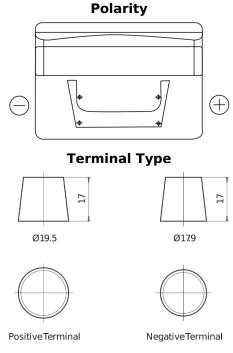

## Classic EC542

| Part number                    | EC542         |
|--------------------------------|---------------|
| Technology                     | Flooded       |
| EAN/GTIN                       | 3661024034852 |
| Voltage                        | 12 V          |
| Capacity                       | 54.0 Ah       |
| CCA                            | 500 A         |
| Length                         | 242 mm        |
| Width                          | 175 mm        |
| Height                         | 175 mm        |
| Box size                       | LB2           |
| Polarity                       | ETN 0         |
| Terminal Type                  | EN taper post |
| Hold Down                      | B13           |
| Weights (subject of variation) | 12.90 kg      |