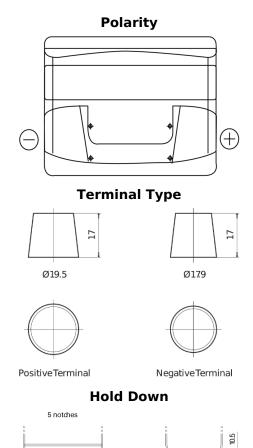

## Classic EC440

| Part number                    | EC440         |
|--------------------------------|---------------|
| Technology                     | Flooded       |
| EAN/GTIN                       | 3661024034784 |
| Voltage                        | 12 V          |
| Capacity                       | 44.0 Ah       |
| CCA                            | 360 A         |
| Length                         | 207 mm        |
| Width                          | 175 mm        |
| Height                         | 190 mm        |
| Box size                       | L01           |
| Polarity                       | ETN 0         |
| Terminal Type                  | EN taper post |
| Hold Down                      | B13           |
| Weights (subject of variation) | 11.10 kg      |