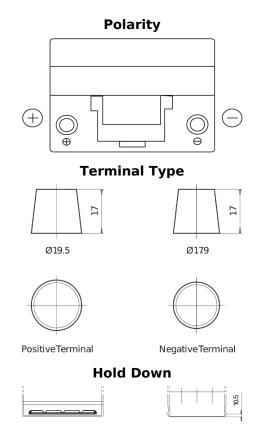

## **Excell EB955**

| Part number                    | EB955         |
|--------------------------------|---------------|
| Technology                     | Flooded       |
| EAN/GTIN                       | 3661024034463 |
| Voltage                        | 12 V          |
| Capacity                       | 95.0 Ah       |
| CCA                            | 760 A         |
| Length                         | 306 mm        |
| Width                          | 173 mm        |
| Height                         | 222 mm        |
| Box size                       | D31           |
| Polarity                       | ETN 1         |
| Terminal Type                  | EN taper post |
| Hold Down                      | Korean B1     |
| Weights (subject of variation) | 20.60 kg      |