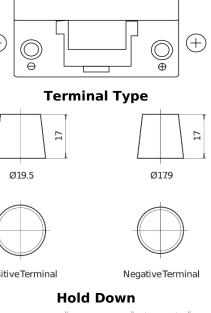

## **Excell EB954**

| Part number                    | EB954         |                |
|--------------------------------|---------------|----------------|
| Technology                     | Flooded       |                |
| EAN/GTIN                       | 3661024034456 |                |
| Voltage                        | 12 V          |                |
| Capacity                       | 95.0 Ah       |                |
| CCA                            | 760 A         |                |
| Length                         | 306 mm        | _              |
| Width                          | 173 mm        |                |
| Height                         | 222 mm        |                |
| Box size                       | D31           |                |
| Polarity                       | ETN 0         | Ø19.5          |
| Terminal Type                  | EN taper post |                |
| Hold Down                      | Korean B1     |                |
| Weights (subject of variation) | 20.60 kg      |                |
|                                |               | PositiveTermin |

**Polarity** 

Design, features and specifications are subject to change without notice. We disclaim any representation or warranty, express or implied, concerning the data or recommendations, and in no event shall be liable for any loss or damage claimed to have arisen as a result. Some products may not be available in your local market.