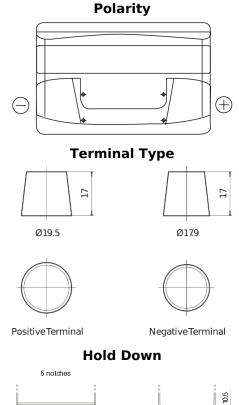

## **Excell EB852**

| Part number                    | EB852         |
|--------------------------------|---------------|
| Technology                     | Flooded       |
| EAN/GTIN                       | 3661024034661 |
| Voltage                        | 12 V          |
| Capacity                       | 85.0 Ah       |
| CCA                            | 760 A         |
| Length                         | 353 mm        |
| Width                          | 175 mm        |
| Height                         | 175 mm        |
| Box size                       | LB5           |
| Polarity                       | ETN 0         |
| Terminal Type                  | EN taper post |
| Hold Down                      | B13           |
| Weights (subject of variation) | 19.40 kg      |