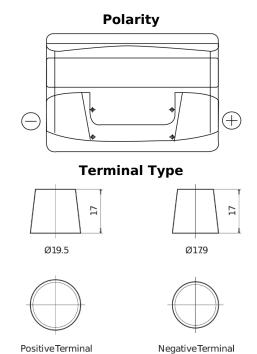

## **Excell EB800**

| Part number                    | EB800         |
|--------------------------------|---------------|
| Technology                     | Flooded       |
| EAN/GTIN                       | 3661024036443 |
| Voltage                        | 12 V          |
| Capacity                       | 80.0 Ah       |
| CCA                            | 640 A         |
| Length                         | 315 mm        |
| Width                          | 175 mm        |
| Height                         | 190 mm        |
| Box size                       | L04           |
| Polarity                       | ETN 0         |
| Terminal Type                  | EN taper post |
| Hold Down                      | B13           |
| Weights (subject of variation) | 19.00 kg      |

## **Hold Down**

Design, features and specifications are subject to change without notice. We disclaim any representation or warranty, express or implied, concerning the data or recommendations, and in no event shall be liable for any loss or damage claimed to have arisen as a result. Some products may not be available in your local market.