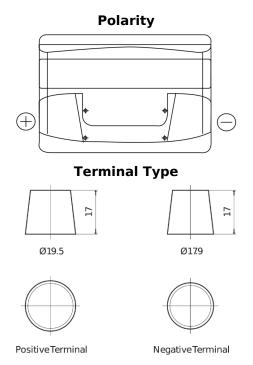

## **Excell EB741**

| Part number                    | EB741         |
|--------------------------------|---------------|
| Technology                     | Flooded       |
| EAN/GTIN                       | 3661024034562 |
| Voltage                        | 12 V          |
| Capacity                       | 74.0 Ah       |
| CCA                            | 680 A         |
| Length                         | 278 mm        |
| Width                          | 175 mm        |
| Height                         | 190 mm        |
| Box size                       | L03           |
| Polarity                       | ETN 1         |
| Terminal Type                  | EN taper post |
| Hold Down                      | B13           |
| Weights (subject of variation) | 16.60 kg      |