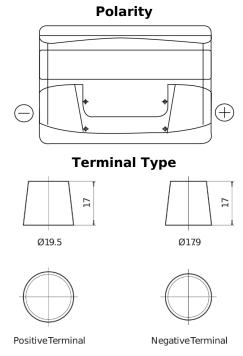

## **Excell EB740**

| Part number                    | EB740         |
|--------------------------------|---------------|
| Technology                     | Flooded       |
| EAN/GTIN                       | 3661024034555 |
| Voltage                        | 12 V          |
| Capacity                       | 74.0 Ah       |
| CCA                            | 680 A         |
| Length                         | 278 mm        |
| Width                          | 175 mm        |
| Height                         | 190 mm        |
| Box size                       | L03           |
| Polarity                       | ETN 0         |
| Terminal Type                  | EN taper post |
| Hold Down                      | B13           |
| Weights (subject of variation) | 16.60 kg      |