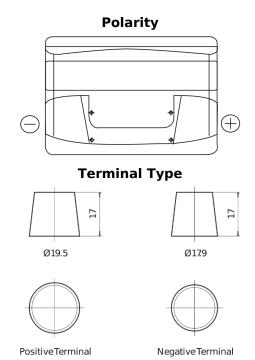

## **Excell EB712**

| Part number                    | EB712         |
|--------------------------------|---------------|
| Technology                     | Flooded       |
| EAN/GTIN                       | 3661024034647 |
| Voltage                        | 12 V          |
| Capacity                       | 71.0 Ah       |
| CCA                            | 670 A         |
| Length                         | 278 mm        |
| Width                          | 175 mm        |
| Height                         | 175 mm        |
| Box size                       | LB3           |
| Polarity                       | ETN 0         |
| Terminal Type                  | EN taper post |
| Hold Down                      | B13           |
| Weights (subject of variation) | 15.30 kg      |